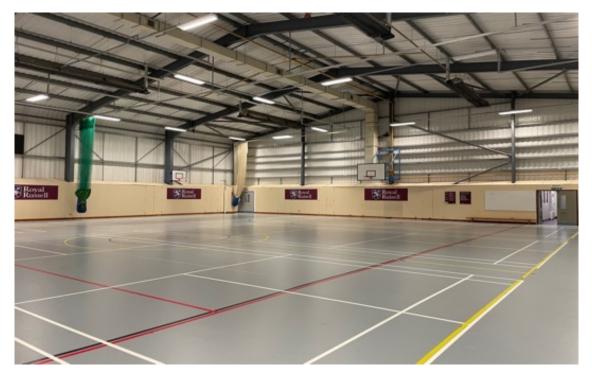

## FACILITIES

Royal Russell School facilities are set in 110 arces of stunning woodland in the South Croydon area of Surrey.

We offer free parking on site (limited spaces).

Some of the great sports facilities available at Royal Russell are two full size outdoor grass training fields, two sports halls and a large dining hall.

The Sports Hall measures (approx):- Length – 32m Width – 26m Height - 9m