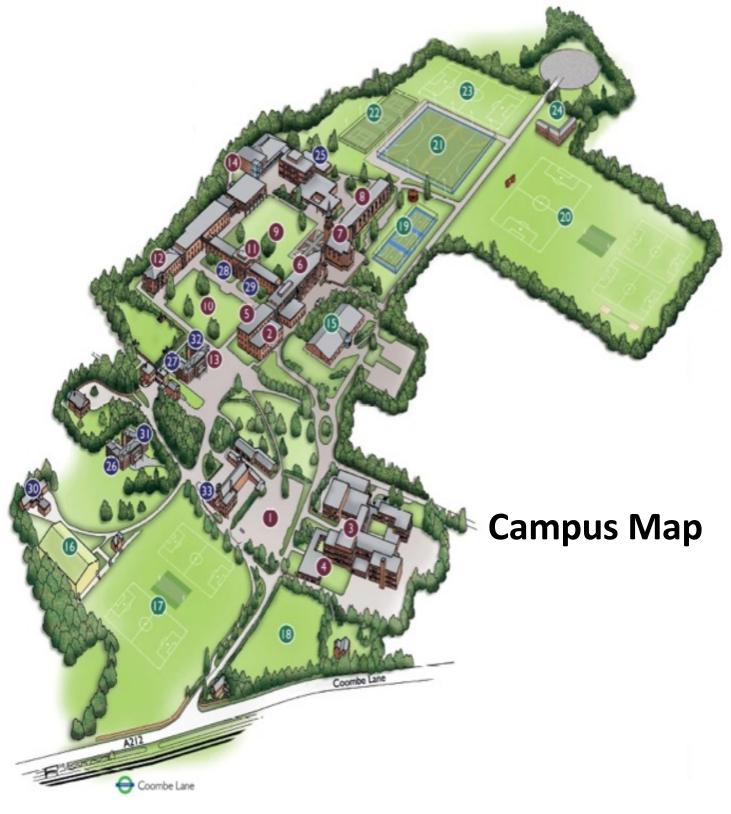

## LOCATION

Royal Russell School Combe Lane, Croydon Surrey, CR9 5BX www.gbkyokushinkai.com

- 1. Car Park
- 26. Cambridge Male Accommodation
- 31. Oxford Male Accommodation
- 27. Hollenden Female Accommodation
- 32. Queen's Female Accommodation
- 6. Dining Hall
- 15. Swimming Pool
- 16. Sports Hall

- 17. Top Pitch
- 18. The Paddock
- 19. Netball/Tennis Courts
- 20. North Pitch
- 21. Astroturf Pitch
- 22. Multi Use Game Area
- 23. West Pitch
- 24. Pavilion