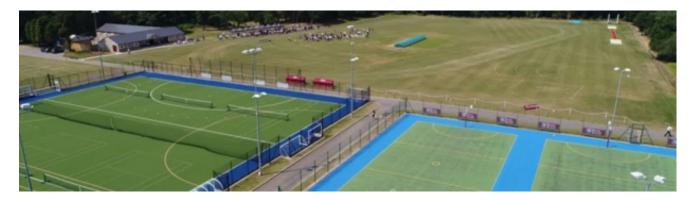

## FACILITIES

Royal Russell School facilities are set in 110 arces of stunning woodland in the South Croydon area of Surrey.

We offer free parking on site (limited spaces).

Some of the great sports facilities available at Royal Russell are two full size outdoor grass training fields, two sports halls and a large dining hall.